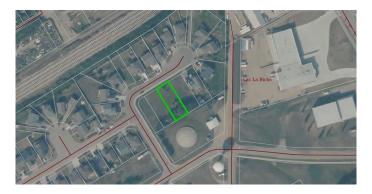

## \$85,000

0 Bedroom, 0.00 Bathroom, Land on 0.21 Acres

Lac La Biche, Lac La Biche, Alberta

Discover the perfect canvas for your dream home on this spacious 9000 sqft residential lot located in the heart of Lac la Biche. The Crescent Heights neighborhood offers quiet cul-de-sac living, municipal services and is walking distance to parks, hospital and Portage College.

## **Community Information**

Address 9517 100 Avenue

Subdivision Lac La Biche
City Lac La Biche

County Lac La Biche County

Province Alberta

Postal Code T0A 2C0