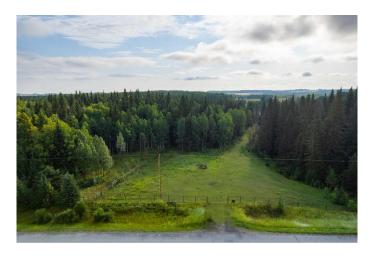

#### \$1,149,900

0 Bedroom, 0.00 Bathroom, Land on 77.96 Acres

NONE, Rural Mountain View County, Alberta

Price improvement! Nestled in the small, welcoming community of Water Valley just 35 minutes NW of Cochrane, this 78-acre property features a beautiful mix of mature trees and open spaces, perfect for privacy and outdoor enjoyment. A charming creek winds through the land, enhancing the natural setting. With easy access off pavement, this property is located under 2km south from the 4 way stop in Water Valley and an hour on pavement from the Calgary airport. Whether you're looking to create a private estate, explore personal recreational uses, or pursue development opportunities, this property offers both natural beauty and investment potential. Situated in the Water Valley/Winchell Lake Area Structure Plan, this Agricultural parcel currently zoned AG 2, holds potential for future development with municipal approval (buyers please check directly with Mountain View County as to what is permitted). Power and gas to the property line. Please do not access the property without your favorite Realtor and be mindful of the horses on the property and wildlife.

## Exterior

| Lot Description | Creek/River/Stream/Pond,    | Near Golf | Course, | Meadow, | Many | Trees, |
|-----------------|-----------------------------|-----------|---------|---------|------|--------|
|                 | Native Plants, Pasture, Sub | odivided  |         |         |      |        |