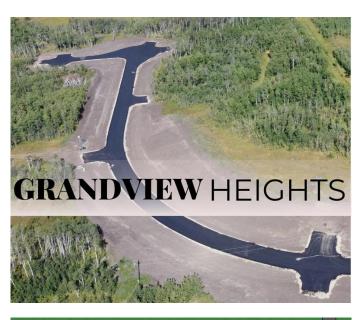

# \$249,900

0 Bedroom, 0.00 Bathroom, Land on 3.09 Acres

NONE, Rural Grande Prairie No. 1, County of, Alberta

Phase 2 lots now available! Welcome to Grandview Heights! Located 12 minutes West of Grande Prairie, the Grandview Heights acreage subdivision offers fully paved internal roads leading to beautiful, treed lots ranging in size from 2.57 acres to 8.50 acres. Choose your lot, your house plan, and your builder! Lot 6 Block 1 is 3.09 acres, it features a mix of trees and offers some beautiful buildsites and is serviced with water and power/gas to the lot line. List price does not include applicable GST. For more information about Grandview Heights or to walk this lot contact your favorite Real Estate Professional today!