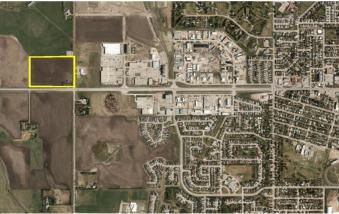

#### \$1,790,000

0 Bedroom, 0.00 Bathroom, Land on 20.09 Acres

NONE, Rural Mountain View County, Alberta

DEVELOPMENT LAND FOR SALE – SO MANY POSSIBILITIES! This 20 ACRE PARCEL of land is presently zoned agriculture but given its desirable location, it is prime real estate for development. It is ideally located on the corner of Highway #27 and 70th Avenue on the west boundary of the Town of Olds. The new intersection bordering this property will serve any new development well. PRICED TO SELL.