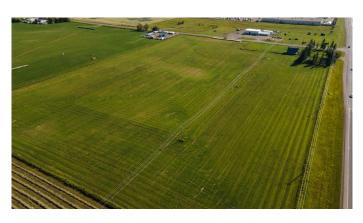

#### \$1,790,000

0 Bedroom, 0.00 Bathroom, Land on 20.09 Acres

NONE, Rural Mountain View County, Alberta

DEVELOPMENT LAND FOR SALE – SO MANY POSSIBILITIES! This 20 ACRE PARCEL of land is presently zoned agriculture but given its desirable location, it is prime real estate for development. It is ideally located on the corner of Highway #27 and 70th Avenue on the west boundary of the Town of Olds. The new intersection bordering this property will serve any new development well. PRICED TO SELL.