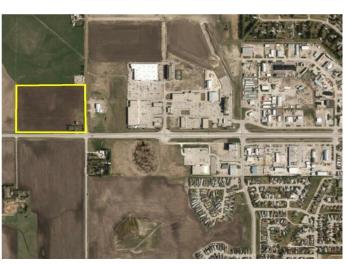

#### \$1,790,000

0 Bedroom, 0.00 Bathroom, Land on 20.09 Acres

NONE, Rural Mountain View County, Alberta

DEVELOPMENT LAND FOR SALE – SO MANY POSSIBILITIES! This 20 ACRE PARCEL of land is presently zoned agriculture but given its desirable location, it is prime real estate for development. It is ideally located on the corner of Highway #27 and 70th Avenue on the west boundary of the Town of Olds. The new intersection bordering this property will serve any new development well. PRICED TO SELL.