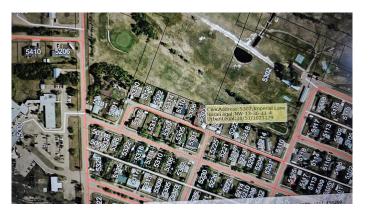

# \$35,000 - 5302 Imperial Lane, Coronation

MLS® #A2165463

#### \$35,000

0 Bedroom, 0.00 Bathroom, Land on 0.17 Acres

NONE, Coronation, Alberta

Large lot in Coronation, backs onto Coronation Golf Course, one neighbor to the east, empty lot to the west which has not been developed by another owner.

## **Community Information**

| Address     | 5302 Imperial Lane           |
|-------------|------------------------------|
| Subdivision | NONE                         |
| City        | Coronation                   |
| County      | Paintearth No. 18, County of |
| Province    | Alberta                      |
| Postal Code | T0C1C0                       |

### Exterior

Lot Description No Neighbours Behind, On Golf Course