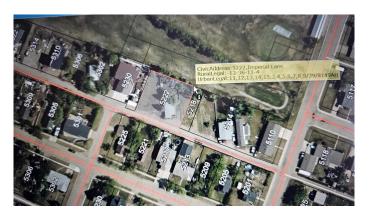

# \$55,000 - 5222 Imperial Lane, Coronation

MLS® #A2165465

## **Community Information**

| Address     | 5222 Imperial Lane           |
|-------------|------------------------------|
| Subdivision | NONE                         |
| City        | Coronation                   |
| County      | Paintearth No. 18, County of |
| Province    | Alberta                      |
| Postal Code | T0C1C0                       |