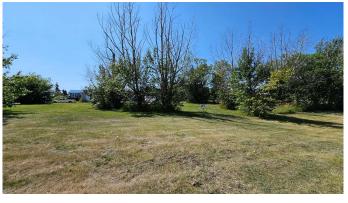

# \$55,000 - 5222 Imperial Lane, Coronation

MLS® #A2165465

#### \$55,000

0 Bedroom, 0.00 Bathroom, Land on 0.26 Acres

NONE, Coronation, Alberta

XLarge lot in Coronation, backs onto Coronation Golf Course, four-25 ft lots-12-15, on existing title 0036583757, empty lots 9-11 to the east have not been developed are for sale also @ \$35000- 5018 Imperial Lane, Linc#0015720287.







## **Essential Information**

| MLS® #    | A2165465         |
|-----------|------------------|
| Price     | \$55,000         |
| Bathrooms | 0.00             |
| Acres     | 0.26             |
| Туре      | Land             |
| Sub-Type  | Residential Land |
| Status    | Active           |

## **Community Information**

| Address     | 5222 Imperial Lane           |
|-------------|------------------------------|
| Subdivision | NONE                         |
| City        | Coronation                   |
| County      | Paintearth No. 18, County of |
| Province    | Alberta                      |
| Postal Code | T0C1C0                       |

## **Additional Information**

| Date Listed    | September 13th, 2024 |
|----------------|----------------------|
| Days on Market | 298