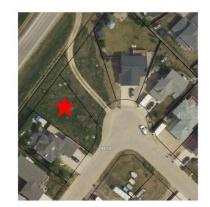

### \$55,000

0 Bedroom, 0.00 Bathroom, Land on 0.17 Acres

Shaftesbury Estates, Peace River, Alberta

Great opportunity to build your home in Shaftesbury Estates! Only a short walk to the nearby playground you will find this to be an ideal neighborhood your family! The lot next door is also for sale so if you are wanting to build a home with a larger footprint this could be a great fit!

## **Community Information**

Address 13410 91 Street

Subdivision Shaftesbury Estates

City Peace River

County Peace No. 135, M.D. of

Province Alberta
Postal Code T8S 1X3