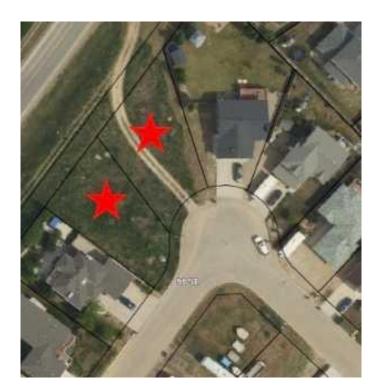

#### \$100,000

0 Bedroom, 0.00 Bathroom, Land on 0.34 Acres

Shaftesbury Estates, Peace River, Alberta

Great opportunity to build your home in Shaftesbury Estates! Only a short walk to the nearby playground you will find this to be an ideal neighborhood your family! The lot next door is also for sale so if you are wanting to build a home with a larger footprint this could be a great fit!