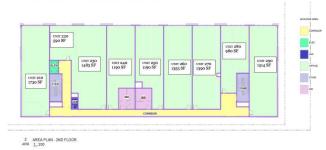

# \$415,450 - 280, 198 Nolanridge Crescent Nw, Calgary

MLS® #A2166915

#### \$415,450

0 Bedroom, 0.00 Bathroom, Commercial on 0.00 Acres

Nolan Hill, Calgary, Alberta

Welcome to these second and third floor units ranging from 590 sqft - 21,330 sqft in the thriving community of Nolan Hill, NW Calgary. Located on high-traffic Sarcee Trail, this space offers exceptional visibility and is perfect for a wide range of uses, including Professional, medical or dental offices, veterinary clinics, restaurants, gyms, salons, etc. Surrounded by numerous anchor tenants and shopping centres, this prime location is also supported by a growing, high-density residential population from neighbouring communities. Listing unit is 1187 sqf. Available for lease as well.



#### SECOND FLOOR LAYOUT



#### THIRD FLOOR LAYOUT



Built in 2024

## **Essential Information**

| \$415,450  |
|------------|
| 0.00       |
| 0.00       |
| 2024       |
| Commercial |
| Business   |
| Active     |
|            |

## **Community Information**

| Address     | 280, 198 Nolanridge Crescent Nw |
|-------------|---------------------------------|
| Subdivision | Nolan Hill                      |
| City        | Calgary                         |

| County      | Calgary |
|-------------|---------|
| Province    | Alberta |
| Postal Code | T3R 1W9 |

## **Additional Information**

| Date Listed    | September 18th, 2024 |
|----------------|----------------------|
| Days on Market | 233                  |
| Zoning         | I-C                  |

## **Listing Details**

Listing Office Century 21 Brav