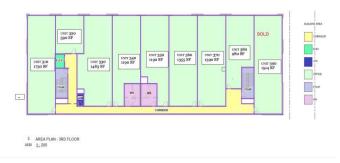

198 Nolanridge Crescent Nw, Calgary

MLS® #A2166915

#### \$415,450

0 Bedroom, 0.00 Bathroom, Commercial on 0.00 Acres

Nolan Hill, Calgary, Alberta

Welcome to these second and third floor units ranging from 590 sqft - 21,330 sqft in the thriving community of Nolan Hill, NW Calgary. Located on high-traffic Sarcee Trail, this space offers exceptional visibility and is perfect for a wide range of uses, including Professional, medical or dental offices, veterinary clinics, restaurants, gyms, salons, etc. Surrounded by numerous anchor tenants and shopping centres, this prime location is also supported by a growing, high-density residential population from neighbouring communities. Listing unit is 1187 sqf. Available for lease as well.



#### SECOND FLOOR LAYOUT



#### THIRD FLOOR LAYOUT



Built in 2024

## **Essential Information**

| \$415,450  |
|------------|
| 0.00       |
| 0.00       |
| 2024       |
| Commercial |
| Business   |
| Active     |
|            |

## **Community Information**

| Address     | 280, 198 Nolanridge Crescent Nw |
|-------------|---------------------------------|
| Subdivision | Nolan Hill                      |
| City        | Calgary                         |

| County      | Calgary |
|-------------|---------|
| Province    | Alberta |
| Postal Code | T3R 1W9 |

## **Additional Information**

| Date Listed    | September 18th, 2024 |
|----------------|----------------------|
| Days on Market | 233                  |
| Zoning         | I-C                  |

## **Listing Details**

Listing Office Century 21 Bravo Realty

Data is supplied