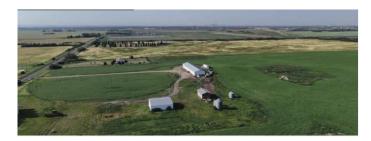

#### \$3,500,000

0 Bedroom, 0.00 Bathroom, Commercial on 0.00 Acres

Rural North East North Sturgeon, Edmonton, Alberta

Click brochure link for more details\*\* Located within the Edmonton Energy and Technology Park. Plans in effect: Edmonton Energy and Technology Park ASP, North Saskatchewan River Valley ARP. 36 Minutes to Edmonton International Airport. 2.8KM to Anthony Henday Dr.