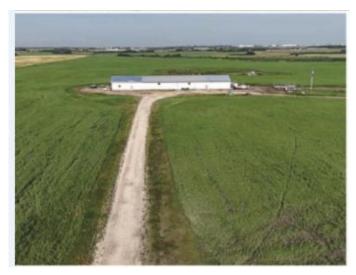

#### \$3,500,000

0 Bedroom, 0.00 Bathroom, Commercial on 0.00 Acres

Rural North East North Sturgeon, Edmonton, Alberta

Click brochure link for more details\*\* Located within the Edmonton Energy and Technology Park. Plans in effect: Edmonton Energy and Technology Park ASP, North Saskatchewan River Valley ARP. 36 Minutes to Edmonton International Airport. 2.8KM to Anthony Henday Dr.