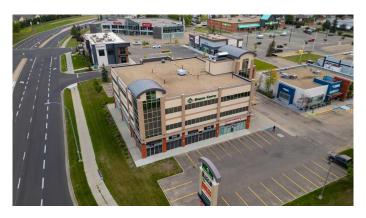

# \$5,300,000

0 Bedroom, 0.00 Bathroom, Commercial on 1.03 Acres

West End, Camrose, Alberta

Exceptional Investment Opportunity. The Gemini Centre - A Premier Property with a Prime Location and Exposure along 48th Ave in the West End of the City of Camrose. Situated on just over an acre with a building total of 25,339 sqft and a net lease space of 20,595 sqft. Excellent blend of tenants, ideal ground floor locations and the best office environments in the City of Camrose. Prime Location at the intersection of Highway 13 and Camrose Drive giving incredible exposure for business and access for the public. The Building features superior design, unmatched visibility, parking and elevator access.

# **Community Information**

Address 6708 48 Avenue

Subdivision West End City Camrose

County Camrose
Province Alberta
Postal Code T4V 4S3