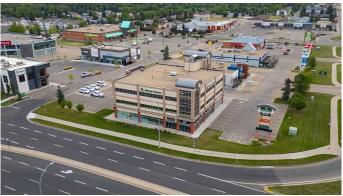

# \$5,300,000

0 Bedroom, 0.00 Bathroom, Commercial on 1.03 Acres

West End, Camrose, Alberta

Exceptional Investment Opportunity. The Gemini Centre - A Premier Property with a Prime Location and Exposure along 48th Ave in the West End of the City of Camrose. Situated on just over an acre with a building total of 25,339 sqft and a net lease space of 20,595 sqft. Excellent blend of tenants, ideal ground floor locations and the best office environments in the City of Camrose. Prime Location at the intersection of Highway 13 and Camrose Drive giving incredible exposure for business and access for the public. The Building features superior design, unmatched visibility, parking and elevator access.

# **Community Information**

Address 6708 48 Avenue

Subdivision West End City Camrose

County Camrose
Province Alberta
Postal Code T4V 4S3