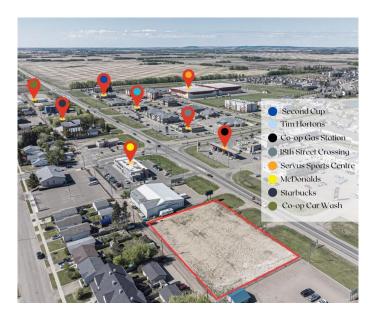

#### \$549,900

0 Bedroom, 0.00 Bathroom, Land on 0.89 Acres

Wallacefield, Lloydminster, Saskatchewan

Are you looking for that perfect spot to build your business? This prime piece of land has the potential to check off all the boxes with easy access to HWY 17, high traffic location, close proximity to the Servus Sports Centre, and numerous other thriving businesses. Get started on your new business venture!

### **Additional Information**

Date Listed September 20th, 2024

Days on Market 232 Zoning C2