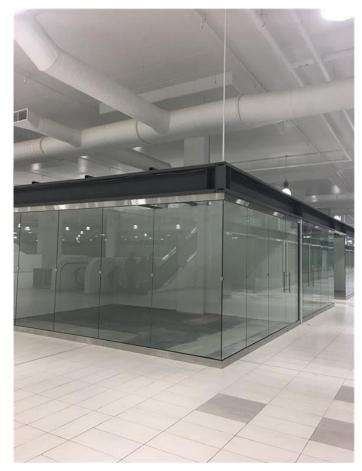

### \$278,000

0 Bedroom, 0.00 Bathroom, Commercial on 0.00 Acres

NONE, Balzac, Alberta

Show and sell prime location no restriction
Prime location B05 located very close to the stage area by escalator, you will not find better location than this ......Be your own
Boss today 484 Sgft of Gross area which will give you Two titles......

Built in 2018

#### **Essential Information**

MLS® # A2168358 Price \$278,000

Bathrooms 0.00 Acres 0.00 Year Built 2018

Type Commercial

Sub-Type Retail Status Active

Address B05, 260300 Writing Creek Crescent

Subdivision NONE City Balzac