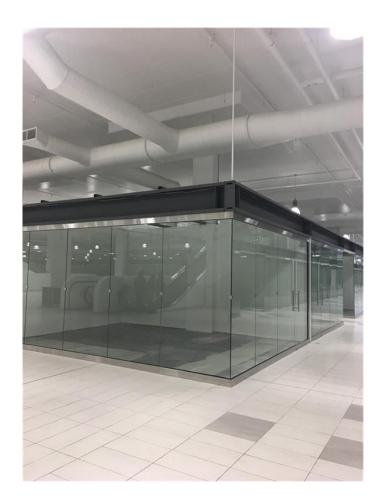

### \$278,000

0 Bedroom, 0.00 Bathroom, Commercial on 0.00 Acres

NONE, Balzac, Alberta

Show and sell prime location no restriction
Prime location B05 located very close to the stage area by escalator, you will not find better location than this ......Be your own
Boss today 484 Sgft of Gross area which will give you Two titles......

Built in 2018

#### **Essential Information**

MLS® # A2168358 Price \$278,000

Bathrooms 0.00 Acres 0.00 Year Built 2018

Type Commercial

Sub-Type Retail Status Active

Address B05, 260300 Writing Creek Crescent

Subdivision NONE City Balzac