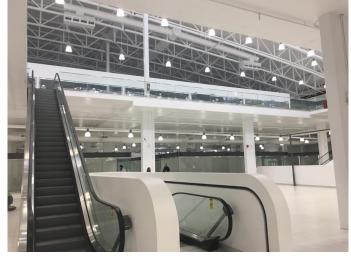

#### \$2,500

0 Bedroom, 0.00 Bathroom, Commercial on 0.00 Acres

NONE, Balzac, Alberta

Food court in excellent location S06 largest unit in the mall and be your own boss, rent incentive in effect

Built in 2019