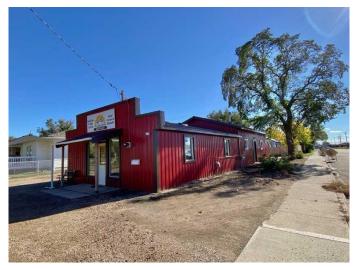

#### \$205,000

0 Bedroom, 0.00 Bathroom, Commercial on 0.11 Acres

East End, Brooks, Alberta

Prime Commercial Opportunity on Corner Lot with High Traffic Exposure

Discover the potential of this versatile 1,200 sq. ft. single-story commercial building located on a prominent corner lot, offering excellent visibility and easy access. The property boasts a large open office space that can be customized for a variety of business uses, from retail to professional services. Each workspace is equipped with its own heating system, ensuring comfort throughout the year. Key features include:

 $\hat{a} \in \phi$  Metal roof and siding for durability and low maintenance.

 $\hat{a} \in \phi$  A spacious garage with a convenient roll-up door, perfect for storage or operational needs.

 $\hat{a} \in \phi$  Single bathroom and practical layout to support day-to-day business operations.

• Ample extra parking for staff and clients, a rare find in high-traffic areas. Zoned for commercial use, this propertyâ€<sup>™</sup>s flexible design allows for endless possibilities. Whether youâ€<sup>™</sup>re expanding your business or starting a new venture, this well-maintained building is ready to support your growth. Donâ€<sup>™</sup>t miss out on this prime opportunity. Call for your private viewing!!