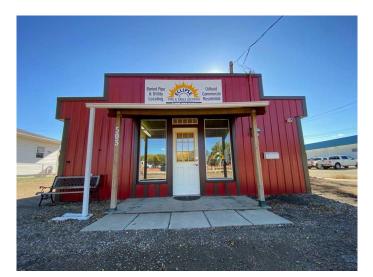

#### \$205,000

0 Bedroom, 0.00 Bathroom, Commercial on 0.11 Acres

East End, Brooks, Alberta

Prime Commercial Opportunity on Corner Lot with High Traffic Exposure

Discover the potential of this versatile 1,200 sq. ft. single-story commercial building located on a prominent corner lot, offering excellent visibility and easy access. The property boasts a large open office space that can be customized for a variety of business uses, from retail to professional services. Each workspace is equipped with its own heating system, ensuring comfort throughout the year. Key features include:

 $\hat{a} \in \phi$  Metal roof and siding for durability and low maintenance.

 $\hat{a} \in \phi$  A spacious garage with a convenient roll-up door, perfect for storage or operational needs.

 $\hat{a} \in \phi$  Single bathroom and practical layout to support day-to-day business operations.

• Ample extra parking for staff and clients, a rare find in high-traffic areas. Zoned for commercial use, this propertyâ€<sup>™</sup>s flexible design allows for endless possibilities. Whether youâ€<sup>™</sup>re expanding your business or starting a new venture, this well-maintained building is ready to support your growth. Donâ€<sup>™</sup>t miss out on this prime opportunity. Call for your private viewing!!