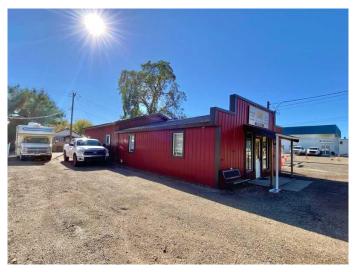

#### \$205,000

0 Bedroom, 0.00 Bathroom, Commercial on 0.11 Acres

East End, Brooks, Alberta

Prime Commercial Opportunity on Corner Lot with High Traffic Exposure

Discover the potential of this versatile 1,200 sq. ft. single-story commercial building located on a prominent corner lot, offering excellent visibility and easy access. The property boasts a large open office space that can be customized for a variety of business uses, from retail to professional services. Each workspace is equipped with its own heating system, ensuring comfort throughout the year. Key features include:

 $\hat{a} \in \phi$  Metal roof and siding for durability and low maintenance.

 $\hat{a} \in \phi$  A spacious garage with a convenient roll-up door, perfect for storage or operational needs.

 $\hat{a} \in \phi$  Single bathroom and practical layout to support day-to-day business operations.

• Ample extra parking for staff and clients, a rare find in high-traffic areas. Zoned for commercial use, this propertyâ€<sup>™</sup>s flexible design allows for endless possibilities. Whether youâ€<sup>™</sup>re expanding your business or starting a new venture, this well-maintained building is ready to support your growth. Donâ€<sup>™</sup>t miss out on this prime opportunity. Call for your private viewing!!