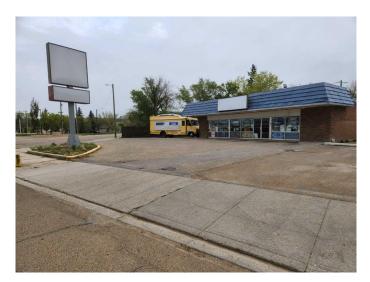

# \$340,000 - 208 Railway Avenue E, Drumheller

MLS® #A2168620

#### \$340,000

0 Bedroom, 0.00 Bathroom, Commercial on 0.35 Acres

Downtown Drumheller, Drumheller, Alberta

Investment property for Sale. Pawn Store Tenant pays Rent \$2200 per month NNN This means that they pay the power Direct Billed + gas Direct Billed + water Direct Billed + Taxes \$5246 / 12 =\$437.17 per month +insurance. Est. \$2000 / 12 =\$166.67 +snow removal, garbage and landscaping. \$26,400 of net income = 7.7% cap rate NNN. 13+ parking stalls in the front & 5 in the rear. LOT SIZE 15339.0 SQ FT. Zoning ND (Neighbourhood District).