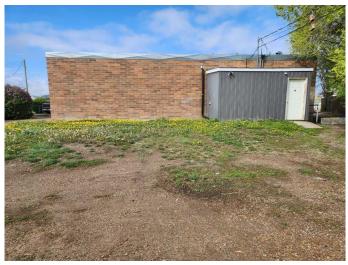

#### \$340,000

0 Bedroom, 0.00 Bathroom, Commercial on 0.35 Acres

Downtown Drumheller, Drumheller, Alberta

Investment property for Sale. Pawn Store Tenant pays Rent \$2200 per month NNN This means that they pay the power Direct Billed + gas Direct Billed + water Direct Billed + Taxes \$5246 / 12 =\$437.17 per month +insurance. Est. \$2000 / 12 =\$166.67 +snow removal, garbage and landscaping. \$26,400 of net income = 7.7% cap rate NNN. 13+ parking stalls in the front & 5 in the rear. LOT SIZE 15339.0 SQ FT. Zoning ND (Neighbourhood District).