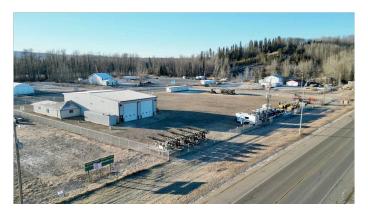

### \$1,299,000

0 Bedroom, 0.00 Bathroom, Commercial on 2.49 Acres

NONE, Whitecourt, Alberta

EXCELLANT LOCATION ON HIGHWAY 32.
50 X 100 SHOP WITH 2 DRIVE THROUGH
BAYS WITH 18 FT OVERHEAD DOORS.
1408 SQ FT ATTACHED OFFICE COMPLEX
INCLUDING 2 WASHROOMS, 4 OFFICES
AND A BOARDROOM. FOUR SEPARATE
TITLES TOTALING 2.49 ACRES OF FENCED
YARD SPACE

Built in 2005

### **Essential Information**

MLS® # A2170107 Price \$1,299,000

Bathrooms 0.00 Acres 2.49 Year Built 2005

Type Commercial Sub-Type Industrial

Status Active

## **Community Information**

Address 5910 45 Avenue

Subdivision NONE

City Whitecourt

County Woodlands County

Province Alberta
Postal Code T7S 1N9

#### **Additional Information**

Date Listed October 2nd, 2024

Days on Market 344 Zoning M-1