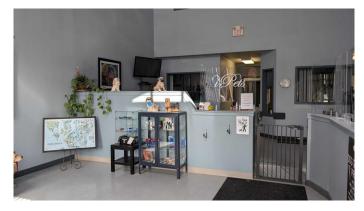

#### \$2,500

0 Bedroom, 0.00 Bathroom, Commercial on 0.11 Acres

West End, Camrose, Alberta

HIGHWAY COMMERCIAL SPACE! Hi traffic, highly visible, great exposure. 1,527 sq ft main floor ideal for dog groomer, retail, beauty salon, professional services, etc. Mezzanine adds 798 sq ft of additional space, currently set up for board room. Bathroom & kitchen area located on main floor, this property is available for immediate possession. Rent for \$2,500 per month triple net, or available for purchase at \$399,900.