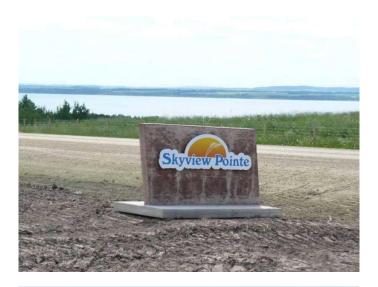

### \$84,900

0 Bedroom, 0.00 Bathroom, Land on 1.32 Acres

Skyview Pointe, Rural Ponoka County, Alberta

LAKE VIEW beside Gull Lake, One of top Calgary and Edmonton get a ways. This 1.32 acre lot is on pavement & under \$ 100,000.00 is bargain price for a quick sale.. You can build on it yourself or have any number of top builders in the area build your dream come true. Own it and build whenever you would like, no time restriction. County of Ponoka is one of the easiest counties to work with. This opportunity is only 2 hours from Calgary, 1 -1/2 hours from Edmonton, 30 minutes from Red Deer, and only 10 minutes to the village of Gull Lake.. This piece of paradise is an easy bike ride to the lake shore.

## **Community Information**

Address 39, 421057 Range Road 284

Subdivision Skyview Pointe

City Rural Ponoka County

County Ponoka County

Province Alberta

Postal Code T0C 2J0