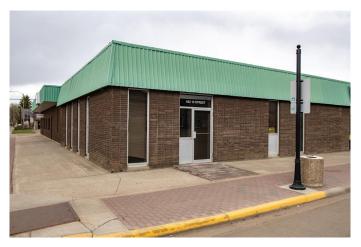

### \$14

0 Bedroom, 0.00 Bathroom, Commercial on 0.00 Acres

NONE, Wainwright, Alberta

1078 Sq. Ft. of Retail or office space right on the corner main street in Wainwright. \$14/Sq. Ft. Triple Net

# **Community Information**

Address 602 10 Street

Subdivision NONE

City Wainwright

County Wainwright No. 61, M.D. of

Province Alberta
Postal Code T9W 1E2