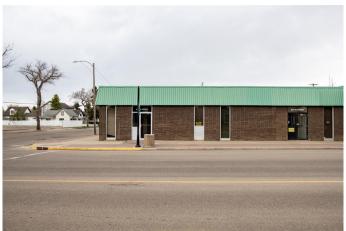

### \$14

0 Bedroom, 0.00 Bathroom, Commercial on 0.00 Acres

NONE, Wainwright, Alberta

1078 Sq. Ft. of Retail or office space right on the corner main street in Wainwright. \$14/Sq. Ft. Triple Net

# **Community Information**

Address 602 10 Street

Subdivision NONE

City Wainwright

County Wainwright No. 61, M.D. of

Province Alberta
Postal Code T9W 1E2