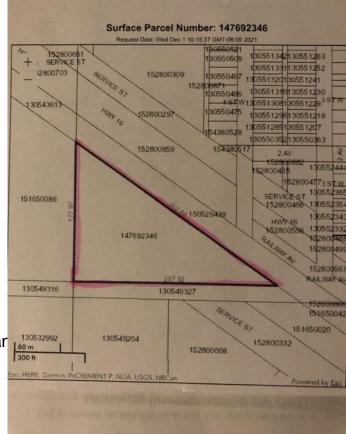

## \$79,000

0 Bedroom, 0.00 Bathroom, Land on 5.66 Acres

NONE, Lashburn, Saskatchewan

This 5.66 acre parcel is in the town of Lashburn . This bare land property is located in the south/west portion of the town and south of Highway 16.

## **Community Information**

| Address     | Ne 08-48-25w3 Block B, Plar |
|-------------|-----------------------------|
| Subdivision | NONE                        |
| City        | Lashburn                    |
| County      | Saskcatchewan               |
| Province    | Saskatchewan                |
| Postal Code | S0M 1H0                     |