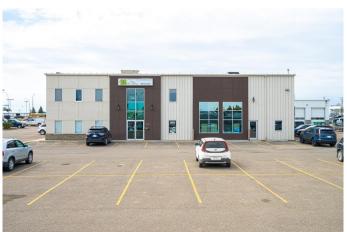

# \$1,500,000 - 2602 50 Avenue, Lloydminster

MLS® #A2173140

\$1,500,000

0 Bedroom, 0.00 Bathroom, Commercial on 0.64 Acres

Steele Heights, Lloydminster, Alberta

Price well below replacement cost: 7896 square foot commercial building in a prime SW location visible from HWY 17. This space is divided up as follows: 5996 square feet of commercial retail space on two levels (main floor foot print of 4536 square feet and 1460 square feet of developed mezzanine office space) as well as a legal residential suite on the second level of approximately 1900 square feet. There are 41 parking stalls on this .64 acre parcel making this property a large enough land parcel to redevelopment the site and slightly increase the size of the building should someone need a larger user area... This property is zoned C2 Highway Corridor commercial, and has many possible permitted re-development uses. The residence upstairs has a separate entrance and exit point and is a fully functioning self-contained home. The building and land are for sale, but for someone wishing to use the building as it is currently used, the business and equipment could also be for sale at an additional cost. This building underwent an extensive remodeling and has been operating as VIVID Salon/Spa/Wellness. There are 3 HVAC units supplying heating and air conditioning to the building, an industrial water heater, 400 amp service with more than enough power should a new owner wish to add tanning beds- there is water in every room with multiple spa rooms/areas, two-story open salon area which could be easily reconverted in to shop space with installation of a metal over head door on the north elevation.

#### **Amenities**

Parking Spaces 41