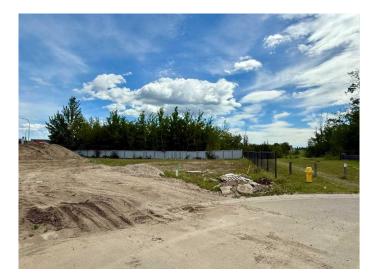

#### \$235,000

0 Bedroom, 0.00 Bathroom, Land on 0.28 Acres

Stone Ridge, Grande Prairie, Alberta

This vacant lot offers a rare opportunity to create your ideal living space in one of the most prestigious neighbourhoods. Perfectly situated at the end of a quiet cul-de-sac and backing onto Bear Creek with no rear neighbours, this prime piece of real estate is ready for development, awaiting the vision of its next owner. Whether you're an investor or someone looking to build your forever home, this lot provides the perfect canvas. Don't miss this chance to build your dream home in a location that combines luxury, convenience, and stunning views. This vacant lot won't last long—contact an agent today to schedule a viewing and start planning your future!