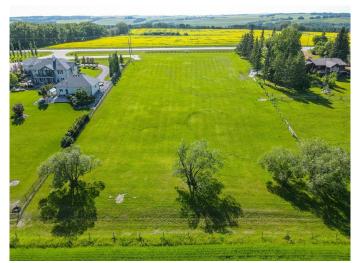

### \$309,000

0 Bedroom, 0.00 Bathroom, Land on 1.41 Acres

NONE, Rural Red Deer County, Alberta

This 1.41-acre piece of bare land land ( with a well) is located on the desirable C & E Trail in Red Deer County, offers a great spot to build your dream home. Located just a short drive from Red Deer, this location combines the tranquility of rural living with convenient access to city amenities.

Breathtaking views of sprawling farmland that stretch as far as the eye can see.

One of the highlights of this property is its great slope, making it an ideal setting to construct a walk-out house.

In addition to the perfect spot for your dream home, this property also allows for the construction of an additional shop. Whether you envision a workshop, garage, or a space for your hobbies and passions, this extra space provides endless possibilities for customization and expansion.