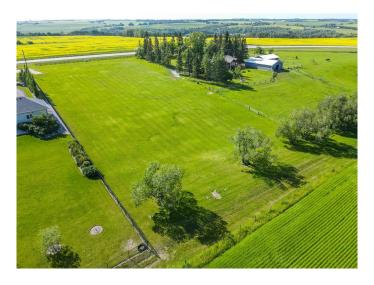

### \$309,000

0 Bedroom, 0.00 Bathroom, Land on 1.41 Acres

NONE, Rural Red Deer County, Alberta

This 1.41-acre piece of bare land land ( with a well) is located on the desirable C & E Trail in Red Deer County, offers a great spot to build your dream home. Located just a short drive from Red Deer, this location combines the tranquility of rural living with convenient access to city amenities.

Breathtaking views of sprawling farmland that stretch as far as the eye can see.

One of the highlights of this property is its great slope, making it an ideal setting to construct a walk-out house.

In addition to the perfect spot for your dream home, this property also allows for the construction of an additional shop. Whether you envision a workshop, garage, or a space for your hobbies and passions, this extra space provides endless possibilities for customization and expansion.