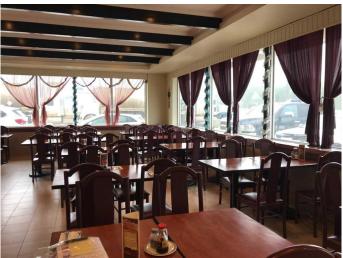

### \$889,000

0 Bedroom, 0.00 Bathroom, Commercial on 0.32 Acres

NONE, Fox Creek, Alberta

TURN KEY BUSINESS Restaurant business, building and land 14000 sq ft ..Located in a busy area! All equipment is there and ready for you to run the business. List of equipment is available upon request.