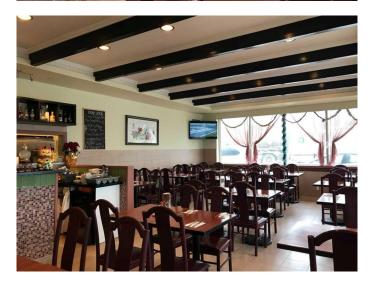

### \$889,000

0 Bedroom, 0.00 Bathroom, Commercial on 0.32 Acres

NONE, Fox Creek, Alberta

TURN KEY BUSINESS Restaurant business, building and land 14000 sq ft ..Located in a busy area! All equipment is there and ready for you to run the business. List of equipment is available upon request.