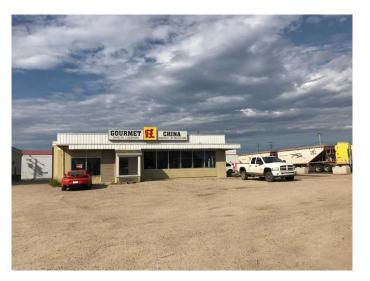

# **\$889,000 - 52 B Highway Aye, Fox Creek**

MLS® #A2174288

### \$889,000

0 Bedroom, 0.00 Bathroom, Commercial on 0.32 Acres

NONE, Fox Creek, Alberta

TURN KEY BUSINESS Restaurant business, building and land 14000 sq ft ..Located in a busy area! All equipment is there and ready for you to run the business. List of equipment is available upon request.

Built in 1970