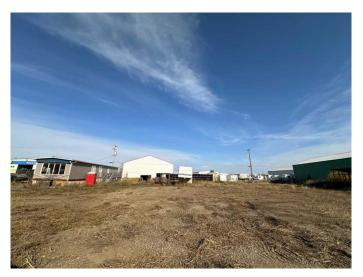

### \$119,000

0 Bedroom, 0.00 Bathroom, Land on 0.50 Acres

Vermilion, Vermilion, Alberta

Half acre industrial lot on Vermilion's East side. Included is the mobile that is converted to office space and work shop. You can plan a build or use for storage. Great spot with easy access. Gated and partially fenced.