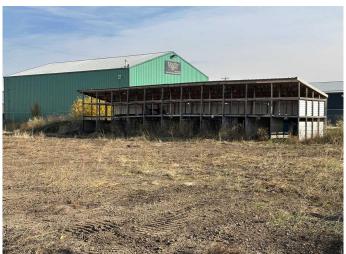

### \$119,000

0 Bedroom, 0.00 Bathroom, Land on 0.50 Acres

Vermilion, Vermilion, Alberta

Half acre industrial lot on Vermilion's East side. Included is the mobile that is converted to office space and work shop. You can plan a build or use for storage. Great spot with easy access. Gated and partially fenced.