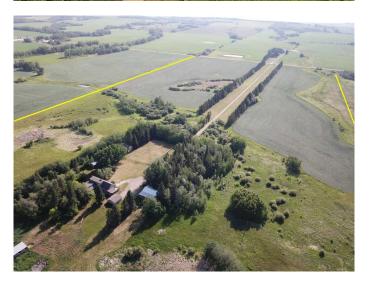

The property features a 2-storey main house (built in 1974), a mobile home (1991), a 24'x24' detached garage (1976), a 40'x26' insulated shop with cement flooring, a 50'x24' cold storage pole-style shop (1998), and numerous other outbuildings. The land is level, with approximately 32 acres of arable farmland featuring excellent soil quality, expansive pastures, low-lying areas, treed and brush sections, and a beautiful tree-lined driveway that leads from paved Range Road 270 to the yard site.

Zoned A1 Future Urban Development District, this property allows for agricultural and related uses until the land is needed for urban development. This property is a rare combination of lifestyle, investment, income potential, and privacyâ€"an opportunity that rarely comes along!