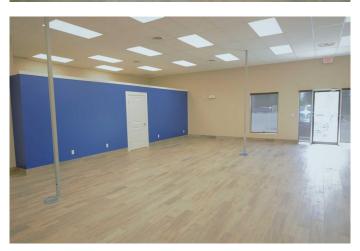

### \$18

0 Bedroom, 0.00 Bathroom, Commercial on 0.03 Acres

Hawkridge Estates, Penhold, Alberta

Very visible and desirable corner unit on highway between Red Deer and Penhold. Newer and well maintained attractive building with ample ground level parking for customers. Current tenants are Canada Post and Lux Leaf. Building is located adjacent to new commercial center with Tim Hortons, Subway, pharmacy, grocery store, Dairy Queen, etc. Penhold is a growing area located 7 minutes south of Red Deer with a population of approximately 3,854 (2024) in the immediate trading area. Current NNN is approximately \$7.60 per SQ FT. Prefer a 5 year lease with escalations to be negotiated. Property Taxes are for the whole building. Landlord prepared to provided lease and improvement inducements for the right tenant.