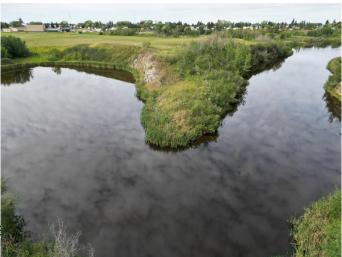

### \$300,000

0 Bedroom, 0.00 Bathroom, Agri-Business on 16.75 Acres

Federal, Rural Paintearth No. 18, County of, Alberta

This property is Located in the County of Paintearth #18 and is adjacent to the east boundary of the town of Castor. An environmental reserve borders the north and east sides of the property. The Castor Creek is located east of the environmental reserve. These rolling grassy hills may have the potential to be developed. The possibilities are limited only by your imagination and the developmental approvals. The property is located north east of Castor's 54A Street. There are no services on the property.

| Province<br>Postal Code       | Alberta<br>T0C 0X0        |  |
|-------------------------------|---------------------------|--|
| Amenities                     |                           |  |
| Waterfront                    | Creek                     |  |
| Exterior                      |                           |  |
| Lot Description               | Creek/River/Stream/Pond   |  |
| Additional Information        |                           |  |
| Date Listed<br>Days on Market | January 15th, 2025<br>126 |  |