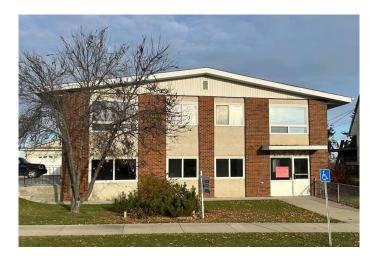

# \$957,500 - 10016 103 Avenue, Lac La Biche

MLS® #A2175243

### \$957,500

0 Bedroom, 0.00 Bathroom, Commercial on 0.00 Acres

Lac La Biche, Lac La Biche, Alberta

Attention investors! Commercial space and 5 suite rental complex located in downtown Lac La Biche within walking distance to restaurants, shopping, post office and medical centers. This well built and well maintained revenue property offers 1600+sqft main floor commercial space offering 5 offices, bathroom, kitchen and plenty of storage. Main level also offers 2 1-bedroom rental suites and a shared laundry room. The second floor offers 3 suites, two 2-bedroom and one 3-bedroom rental apartments. Recent renovations include a new boiler (4yrs), vinyl plank flooring & paint (3yrs), hot water tank (2 yrs), windows (6 yrs), shingles (10yrs). Back yard is fully fenced with a stone patio, lawn and access to a west facing deck with access to the 3 bedroom caretakers suite. The large lot is landscaped with mature trees, a full 85' paved parking lot amd a 32x40 heated shop which is steel clad inside and out with a concrete floor, sump, power, natural gas and storage area. Potential revenue over \$100,000 per year makes this an excellent revenue property. All suites have been well maintained, and to protect tenant privacy no photos have been taken. Call today for additional information or to schedule a viewing.