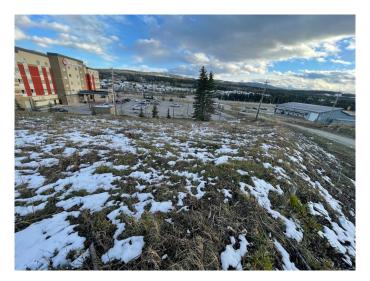

#### \$675,000

0 Bedroom, 0.00 Bathroom, Land on 8.42 Acres

Thompson Lake, Hinton, Alberta

5 Commercial Lots, just off the highway, for Sale. 2 lots totalling 3.14 acres zoned C-HWY and 3 lots totalling 5.24 zoned I-GEN, allowing for a large variety of developments including: hotel, eating/drinking establishments, service station, equipment/vehicle sales, liquor store and more. A great opportunity to build a business in an easy to access area.