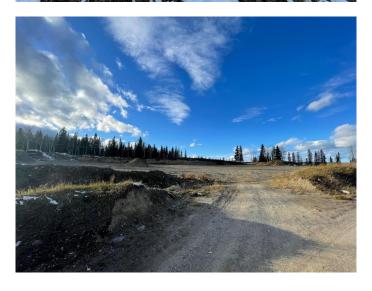

#### \$675,000

0 Bedroom, 0.00 Bathroom, Land on 8.42 Acres

Thompson Lake, Hinton, Alberta

5 Commercial Lots, just off the highway, for Sale. 2 lots totalling 3.14 acres zoned C-HWY and 3 lots totalling 5.24 zoned I-GEN, allowing for a large variety of developments including: hotel, eating/drinking establishments, service station, equipment/vehicle sales, liquor store and more. A great opportunity to build a business in an easy to access area.