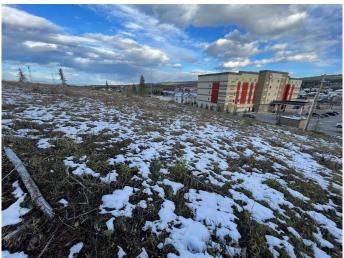

#### \$675,000

0 Bedroom, 0.00 Bathroom, Land on 8.42 Acres

Thompson Lake, Hinton, Alberta

5 Commercial Lots, just off the highway, for Sale. 2 lots totalling 3.14 acres zoned C-HWY and 3 lots totalling 5.24 zoned I-GEN, allowing for a large variety of developments including: hotel, eating/drinking establishments, service station, equipment/vehicle sales, liquor store and more. A great opportunity to build a business in an easy to access area.