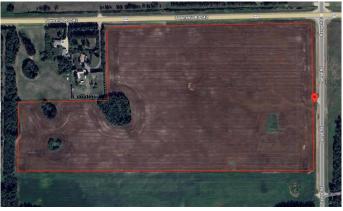

### \$610,000

0 Bedroom, 0.00 Bathroom, Land on 62.98 Acres

NONE, Rural Parkland County, Alberta

Discover an exceptional opportunity with this expansive 62.98 +/- acres property, perfect for those looking to build their dream home or make a long term investment. Boasting breathtaking views of Edmonton from various vantage points, this land offers endless possibilities. Zoned for country residential and approved for future subdivision, you can develop to your vision's full potential. Enjoy the convenience of fully paved roads and a location just 10 minutes from Spruce Grove. Whether you're envisioning a private estate or planning a subdivision, this property combines the best of scenic beauty and prime location.

#### **Essential Information**

| MLS® #    | A2175847         |
|-----------|------------------|
| Price     | \$610,000        |
| Bathrooms | 0.00             |
| Acres     | 62.98            |
| Туре      | Land             |
| Sub-Type  | Residential Land |
| Status    | Active           |

#### **Community Information**

| Address     | 54128 Range Road 274  |
|-------------|-----------------------|
| Subdivision | NONE                  |
| City        | Rural Parkland County |

| County<br>Province<br>Postal Code | Parkland County<br>Alberta<br>T7X3S5                                                           |  |
|-----------------------------------|------------------------------------------------------------------------------------------------|--|
| Amenities                         |                                                                                                |  |
| Utilities                         | Electricity Not Available, Natural Gas Not Available, Phone Not Available, Sewer Not Available |  |
| Additional Information            |                                                                                                |  |
| Date Listed                       | November 14th, 2024                                                                            |  |
| Days on Market                    | 238                                                                                            |  |
| Zoning                            | CR                                                                                             |  |