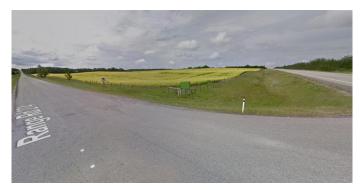

### \$610,000

0 Bedroom, 0.00 Bathroom, Land on 62.98 Acres

NONE, Rural Parkland County, Alberta

Discover an exceptional opportunity with this expansive 62.98 +/- acres property, perfect for those looking to build their dream home or make a long term investment. Boasting breathtaking views of Edmonton from various vantage points, this land offers endless possibilities. Zoned for country residential and approved for future subdivision, you can develop to your vision's full potential. Enjoy the convenience of fully paved roads and a location just 10 minutes from Spruce Grove. Whether you're envisioning a private estate or planning a subdivision, this property combines the best of scenic beauty and prime location.

#### **Community Information**

| Address     | 54128 Range Road 274  |
|-------------|-----------------------|
| Subdivision | NONE                  |
| City        | Rural Parkland County |

| County<br>Province<br>Postal Code | Parkland County<br>Alberta<br>T7X3S5                                                           |  |
|-----------------------------------|------------------------------------------------------------------------------------------------|--|
| Amenities                         |                                                                                                |  |
| Utilities                         | Electricity Not Available, Natural Gas Not Available, Phone Not Available, Sewer Not Available |  |
| Additional Information            |                                                                                                |  |
| Date Listed                       | November 14th, 2024                                                                            |  |
| Days on Market                    | 238                                                                                            |  |
| Zoning                            | CR                                                                                             |  |