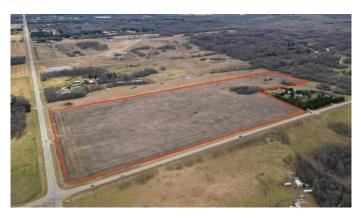

### \$610,000

0 Bedroom, 0.00 Bathroom, Land on 62.98 Acres

NONE, Rural Parkland County, Alberta

Discover an exceptional opportunity with this expansive 62.98 +/- acres property, perfect for those looking to build their dream home or make a long term investment. Boasting breathtaking views of Edmonton from various vantage points, this land offers endless possibilities. Zoned for country residential and approved for future subdivision, you can develop to your vision's full potential. Enjoy the convenience of fully paved roads and a location just 10 minutes from Spruce Grove. Whether you're envisioning a private estate or planning a subdivision, this property combines the best of scenic beauty and prime location.

#### **Essential Information**

| MLS® #    | A2175847         |
|-----------|------------------|
| Price     | \$610,000        |
| Bathrooms | 0.00             |
| Acres     | 62.98            |
| Туре      | Land             |
| Sub-Type  | Residential Land |
| Status    | Active           |

#### **Community Information**

| Address     | 54128 Range Road 274  |
|-------------|-----------------------|
| Subdivision | NONE                  |
| City        | Rural Parkland County |

| County<br>Province<br>Postal Code | Parkland County<br>Alberta<br>T7X3S5                                                           |  |
|-----------------------------------|------------------------------------------------------------------------------------------------|--|
| Amenities                         |                                                                                                |  |
| Utilities                         | Electricity Not Available, Natural Gas Not Available, Phone Not Available, Sewer Not Available |  |
| Additional Information            |                                                                                                |  |
| Date Listed                       | November 14th, 2024                                                                            |  |
| Days on Market                    | 238                                                                                            |  |
| Zoning                            | CR                                                                                             |  |