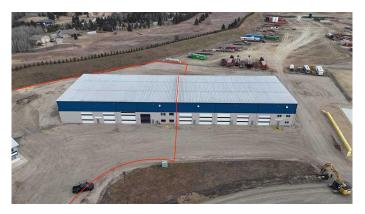

### \$13

0 Bedroom, 0.00 Bathroom, Commercial on 10.00 Acres

Blindman Industrial Park, Rural Red Deer County, Alberta

LOOKING FOR BIG SPACE? Boasting 20,606 SQ FT, including a 4,606 stand-alone office space and MASSIVE 16,000 SQ FT SHOP, on a shared 5.6 acres of fenced/ gravelled land.. Apart of a 32,000 sq ft, demised into 2x 16,000 SQ FT spaces. In addition is an stand alone 14+ office spaces & 5 baths building (#14-39223 RR271) on two developed levels. (must take office and north shop together-will not separate) Shop Features 24' High ceilings, Each side features (4) AVIATION style 12'W x 24'H bi-fold doors at the back, Another (3) X 14'W X 18'H on each side, 2 of which are 100' DRIVE-THRU BAYS, (2) additional 14'W X 16'H doors (100' drive thru bays). Take half, or take all 36,606 SQ FT for the entire property! Bathroom, well and septic, a shared yard at the back which features approximately 2.5 ACRES of dedicated gravelled yard space and great access. Great exposure, lots of potential for your expanding company! \$12.50/PSF and Triple Net (NNN Op costs) is \$3.69/PSF puts total monthly asking price for this space at \$27,800.93/month +GST Visit REALTORS® website for more details on this great BSI zoned industrial space!