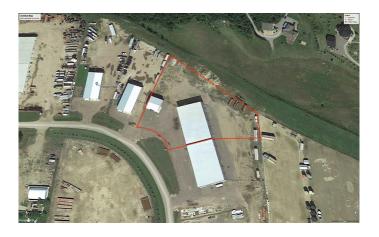

### \$13

0 Bedroom, 0.00 Bathroom, Commercial on 10.00 Acres

Blindman Industrial Park, Rural Red Deer County, Alberta

LOOKING FOR BIG SPACE? Boasting 20,606 SQ FT, including a 4,606 stand-alone office space and MASSIVE 16,000 SQ FT SHOP, on a shared 5.6 acres of fenced/ gravelled land.. Apart of a 32,000 sq ft, demised into 2x 16,000 SQ FT spaces. In addition is an stand alone 14+ office spaces & 5 baths building (#14-39223 RR271) on two developed levels. (must take office and north shop together-will not separate) Shop Features 24' High ceilings, Each side features (4) AVIATION style 12'W x 24'H bi-fold doors at the back, Another (3) X 14'W X 18'H on each side, 2 of which are 100' DRIVE-THRU BAYS, (2) additional 14'W X 16'H doors (100' drive thru bays). Take half, or take all 36,606 SQ FT for the entire property! Bathroom, well and septic, a shared yard at the back which features approximately 2.5 ACRES of dedicated gravelled yard space and great access. Great exposure, lots of potential for your expanding company! \$12.50/PSF and Triple Net (NNN Op costs) is \$3.69/PSF puts total monthly asking price for this space at \$27,800.93/month +GST Visit REALTORS® website for more details on this great BSI zoned industrial space!