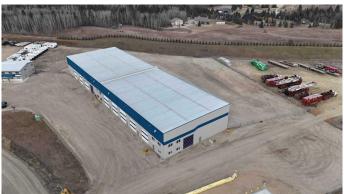

### \$13

0 Bedroom, 0.00 Bathroom, Commercial on 10.00 Acres

Blindman Industrial Park, Rural Red Deer County, Alberta

LOOKING FOR BIG SPACE? Boasting 20,606 SQ FT, including a 4,606 stand-alone office space and MASSIVE 16,000 SQ FT SHOP, on a shared 5.6 acres of fenced/ gravelled land.. Apart of a 32,000 sq ft, demised into 2x 16,000 SQ FT spaces. In addition is an stand alone 14+ office spaces & 5 baths building (#14-39223 RR271) on two developed levels. (must take office and north shop together-will not separate) Shop Features 24' High ceilings, Each side features (4) AVIATION style 12'W x 24'H bi-fold doors at the back, Another (3) X 14'W X 18'H on each side, 2 of which are 100' DRIVE-THRU BAYS, (2) additional 14'W X 16'H doors (100' drive thru bays). Take half, or take all 36,606 SQ FT for the entire property! Bathroom, well and septic, a shared yard at the back which features approximately 2.5 ACRES of dedicated gravelled yard space and great access. Great exposure, lots of potential for your expanding company! \$12.50/PSF and Triple Net (NNN Op costs) is \$3.69/PSF puts total monthly asking price for this space at \$27,800.93/month +GST Visit REALTORS® website for more details on this great BSI zoned industrial space!