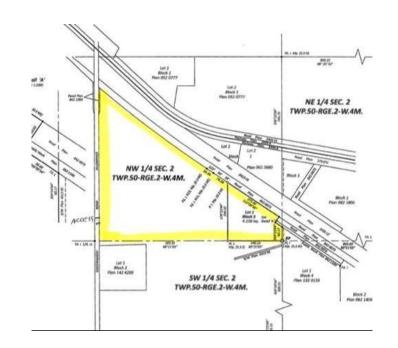

## \$2,190,000

0 Bedroom, 0.00 Bathroom, Commercial on 73.00 Acres

NONE, Rural Vermilion River, County of, Alberta

Great Highway 16 exposure 9 kms west of Lloydminster. Your choice of 10, 63 or 73 acres subdivided and ready for your development!

### **Community Information**

Address Lot 1 Block 3 & Pt Nw 2-50-2-w4

Subdivision NONE

City Rural Vermilion River, County of

County Vermilion River, County of

Province Alberta
Postal Code T0B 0L0