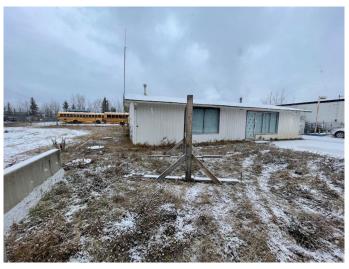

#### \$649,700

0 Bedroom, 0.00 Bathroom, Commercial on 1.01 Acres

Riverside, Hinton, Alberta

Land and building for sale, Building "As is Where is". building size approximately 1923 sq ft, shed in back approximately 50 sq ft, lot is just over 1 acre and has a fenced yard.

#### **Essential Information**

MLS® # A2180185 Price \$649,700

Bathrooms 0.00 Acres 1.01 Year Built 1967

Type Commercial Sub-Type Warehouse

Status Active

### **Community Information**

Address 228 Kelley Road

Subdivision Riverside

City Hinton

County Yellowhead County

Province Alberta
Postal Code T7V 1H2