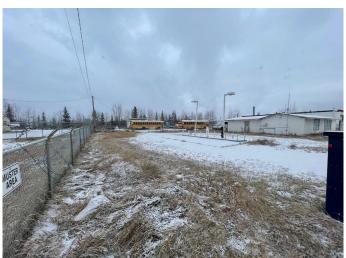

#### \$649,700

0 Bedroom, 0.00 Bathroom, Commercial on 1.01 Acres

Riverside, Hinton, Alberta

Land and building for sale, Building "As is Where is". building size approximately 1923 sq ft, shed in back approximately 50 sq ft, lot is just over 1 acre and has a fenced yard.

#### **Essential Information**

MLS® # A2180185 Price \$649,700

Bathrooms 0.00 Acres 1.01 Year Built 1967

Type Commercial Sub-Type Warehouse

Status Active

### **Community Information**

Address 228 Kelley Road

Subdivision Riverside

City Hinton

County Yellowhead County

Province Alberta
Postal Code T7V 1H2