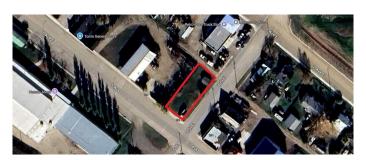

## \$31,500

0 Bedroom, 0.00 Bathroom, Land on 0.15 Acres

NONE, Hussar, Alberta

Looking for a great priced commercial lot? Well, you have found it. This 50 foot corner lot in Hussar has endless possibilities. With alley access and a shed already in place. Hussar is located approx. 25 minutes east of Strathmore.

## **Community Information**

Address 128 1 Avenue E

Subdivision NONE City Hussar

County Wheatland County

Province Alberta
Postal Code T0J1S0

#### **Exterior**

Lot Description City Lot, Rectangular Lot, Back Lane, Cleared, Corner Lot