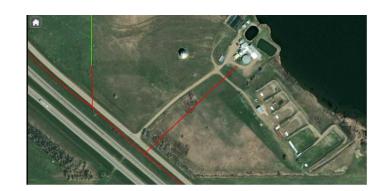

## \$110,000

0 Bedroom, 0.00 Bathroom, Land on 7.49 Acres

NONE, Rural Newell, County of, Alberta

Click brochure link for more details. 7.49 Acres of land in Newell County, west of Brooks town centre. 3 Phase power lines are nearby. LINC 0027395541, Title number 231308314. Preliminary plans for development opportunity can be shared with successful buyer.

#### **Essential Information**

MLS® # A2180649 Price \$110,000

Bathrooms 0.00 Acres 7.49 Type Land

Sub-Type Industrial Land

Status Active

## **Community Information**

Address 145048 192 Township N

Subdivision NONE

City Rural Newell, County of

County Newell, County of

Province Alberta
Postal Code T0J 0Z0