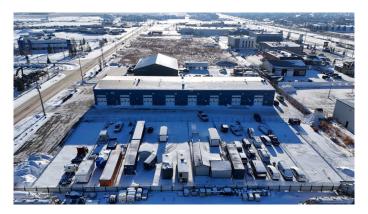

Lake's Industrial/ Commercial area with high volumes of traffic and great exposure being just off of busy Highway 20. Zoned I1 industrial,

this bay is ready for your business idea! There is also a 16-foot tall loading door at grade in the rear of the property. A fenced-in outdoor yard would be included in the sale price.