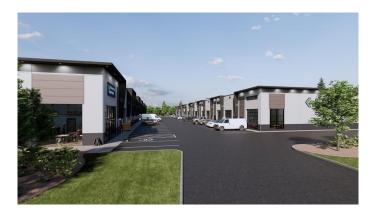

Strategically located near prominent retailers such as Costco and Home Depot, as well as other thriving commercial establishments, the Foundry offers seamless access to Highway 2 and the rapidly expanding Calgary Metropolitan Region. Zoned IBP, this modern development features floor-to-ceiling heights of 19.5 feet and an overall building height of 22 feet, making it an ideal space for businesses such as medical offices, childcare services, food franchises, boutique retail, recreation facilities, professional offices, and other service-based enterprises.

The Foundry offers units in shell condition, providing a customizable space for businesses to create their ideal layout. With its contemporary design, high visibility, and accessibility, this development is perfectly positioned to help businesses make a lasting impression in a growing and competitive

Don't miss out on this unique opportunity, that will build equity for a lifetime. Find use through various marketing means or contact your agent today for more information and to secure your unit in this exciting new development. All photos and plans are artist renderings. Info package is available on request.