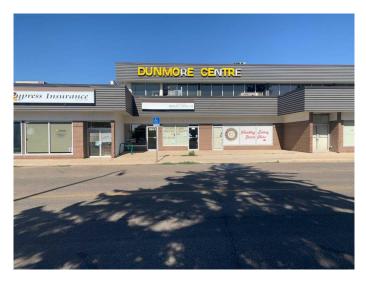

# \$8 - 205, 1601 Dunmore Road Se, Medicine Hat

MLS® #A2182435

## **Community Information**

| Address     | 205, 1601 Dunmore Road Se |
|-------------|---------------------------|
| Subdivision | Southview-Park Meadows    |
| City        | Medicine Hat              |
| County      | Medicine Hat              |
| Province    | Alberta                   |
| Postal Code | T1A 1Z8                   |