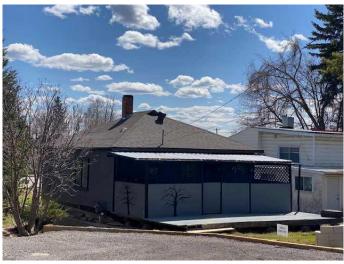

### \$1,700

0 Bedroom, 0.00 Bathroom, Commercial on 0.00 Acres

NONE, Edson, Alberta

For Lease, 700sq.ft. house with Highway 16 Frontage zoned DC-O (Direct Control-Open). This land use district is generally intended to provide for a range of uses to serve the travelling and local public using Hghway 16. Ideal permitted uses would be Retail, Minor eating establishment, personal service establishment, gift shop or a small business: Accountants/Lawyers Office, subject to Town approval. The house is furnished and has a living room, kitchen, 4 piece bathroom, two bedrooms, back and front entrances and site on a 7000 sq.ft. lot. Parking in the back.