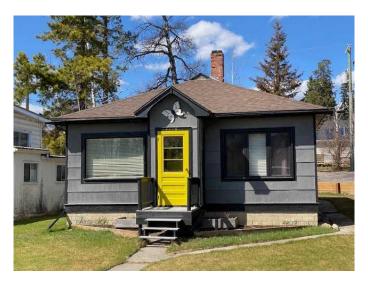

### \$1,700

0 Bedroom, 0.00 Bathroom, Commercial on 0.00 Acres

NONE, Edson, Alberta

For Lease, 700sq.ft. house with Highway 16 Frontage zoned DC-O (Direct Control-Open). This land use district is generally intended to provide for a range of uses to serve the travelling and local public using Hghway 16. Ideal permitted uses would be Retail, Minor eating establishment, personal service establishment, gift shop or a small business: Accountants/Lawyers Office, subject to Town approval. The house is furnished and has a living room, kitchen, 4 piece bathroom, two bedrooms, back and front entrances and site on a 7000 sq.ft. lot. Parking in the back.

Built in 1951