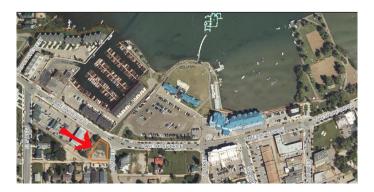

#### \$630,000

0 Bedroom, 0.00 Bathroom, Land on 0.22 Acres

Downtown, Sylvan Lake, Alberta

Downtown development land. Could be commercial or multi-family or both. Across the street from the lake.

### **Community Information**

| Address     | 5203 Lakeshore Drive |
|-------------|----------------------|
| Subdivision | Downtown             |
| City        | Sylvan Lake          |
| County      | Red Deer County      |
| Province    | Alberta              |
| Postal Code | T4S 1E8              |