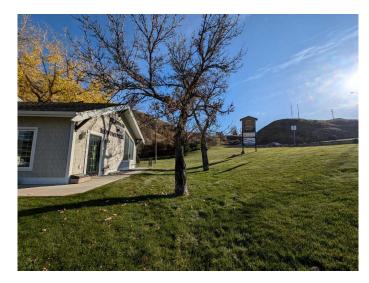

# \$1,950 - 17 Dunmore Road Se, Medicine Hat

MLS® #A2183147

#### \$1,950

0 Bedroom, 0.00 Bathroom, Commercial on 0.00 Acres

Crestwood-Norwood, Medicine Hat, Alberta

Presenting an exceptional opportunity to acquire a prime office space situated at the base of Dunmore Hill, in a high-traffic area that boasts excellent visibility. As you step inside this character-rich building, you're greeted with a warm and inviting atmosphere. A total of 1700 square feet of space features a welcoming waiting area complete with a charming fireplace and a reception area that offers a view into a large showcase room. The showcase room itself is a standout, featuring vaulted ceilings, another fireplace, and direct access to the outdoors. The main level is thoughtfully designed with two spacious offices, a versatile work area, and a full bathroom. Additionally, the basement area provides another 400 sq. ft. of potential, including a kitchen area, cooler, convenient 2-piece bathroom and separate exterior entrance. The property is surrounded by beautifully landscaped grounds, nestled among the picturesque coulee hills and mature trees. This unique opportunity is not to be missed! (Main Floor 1300SF & Basement 400SF)Monthly Gross Rent of \$1950+GST includes parking and utilities.