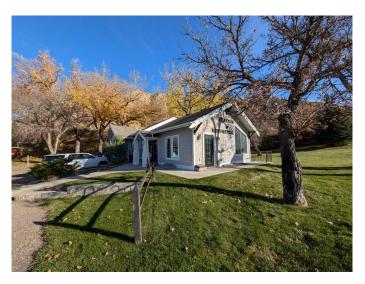

# \$1,950 - 17 Dunmore Road Se, Medicine Hat

MLS® #A2183147

#### \$1,950

0 Bedroom, 0.00 Bathroom, Commercial on 0.00 Acres

Crestwood-Norwood, Medicine Hat, Alberta

Presenting an exceptional opportunity to acquire a prime office space situated at the base of Dunmore Hill, in a high-traffic area that boasts excellent visibility. As you step inside this character-rich building, you're greeted with a warm and inviting atmosphere. A total of 1700 square feet of space features a welcoming waiting area complete with a charming fireplace and a reception area that offers a view into a large showcase room. The showcase room itself is a standout, featuring vaulted ceilings, another fireplace, and direct access to the outdoors. The main level is thoughtfully designed with two spacious offices, a versatile work area, and a full bathroom. Additionally, the basement area provides another 400 sq. ft. of potential, including a kitchen area, cooler, convenient 2-piece bathroom and separate exterior entrance. The property is surrounded by beautifully landscaped grounds, nestled among the picturesque coulee hills and mature trees. This unique opportunity is not to be missed! (Main Floor 1300SF & Basement 400SF)Monthly Gross Rent of \$1950+GST includes parking and utilities.