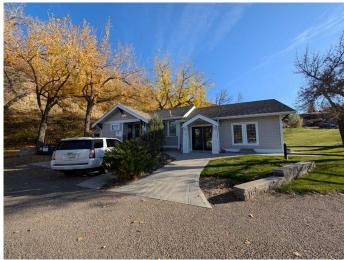

# \$1,950 - 17 Dunmore Road Se, Medicine Hat

MLS® #A2183147

#### \$1,950

0 Bedroom, 0.00 Bathroom, Commercial on 0.00 Acres

Crestwood-Norwood, Medicine Hat, Alberta

Presenting an exceptional opportunity to acquire a prime office space situated at the base of Dunmore Hill, in a high-traffic area that boasts excellent visibility. As you step inside this character-rich building, you're greeted with a warm and inviting atmosphere. A total of 1700 square feet of space features a welcoming waiting area complete with a charming fireplace and a reception area that offers a view into a large showcase room. The showcase room itself is a standout, featuring vaulted ceilings, another fireplace, and direct access to the outdoors. The main level is thoughtfully designed with two spacious offices, a versatile work area, and a full bathroom. Additionally, the basement area provides another 400 sq. ft. of potential, including a kitchen area, cooler, convenient 2-piece bathroom and separate exterior entrance. The property is surrounded by beautifully landscaped grounds, nestled among the picturesque coulee hills and mature trees. This unique opportunity is not to be missed! (Main Floor 1300SF & Basement 400SF)Monthly Gross Rent of \$1950+GST includes parking and utilities.