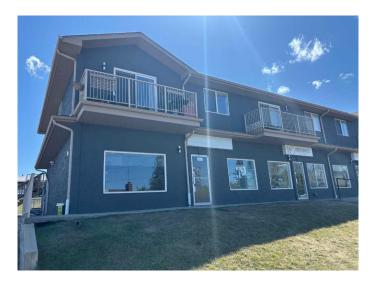

### \$16

0 Bedroom, 0.00 Bathroom, Commercial on 0.00 Acres

Palo, Sylvan Lake, Alberta

A fresh new exterior look on this 3 unit commerical building in a great location in Sylvan Lake!! Street level and located on the corner of 50th st. and 45th ave., this 934sq.ft. unit is a great spot for a retail space, cafe, or a personal service type of business. The unit features an inviting reception area, 2 treatment rooms/offices, a large kitchen/staff room and a washroom. It has been well kept and move in ready! Signage facing 50th street is also available. Immediate possession possible! NNN \$6.50/sq.ft.