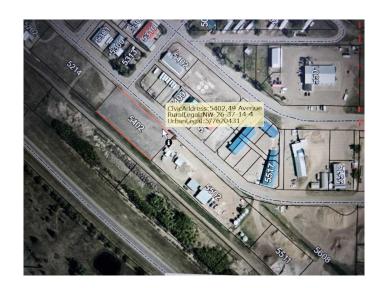

## \$30,000

0 Bedroom, 0.00 Bathroom, Land on 1.06 Acres

NONE, Castor, Alberta

Industrial land located on 49 ave in Castor, 1.06 acres, has services

# **Community Information**

Address 5402 49 Avenue

Subdivision NONE City Castor

County Paintearth No. 18, County of

Province Alberta
Postal Code T0C0X0