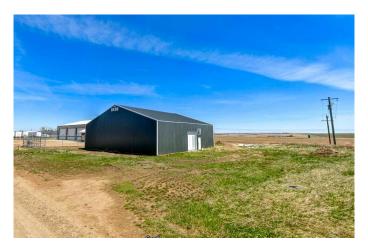

### \$275,000

0 Bedroom, 0.00 Bathroom, Commercial on 0.59 Acres

NONE, Trochu, Alberta

• Prime Investment Opportunity in Trochu, Alberta â€" Light Industrial Shop • Discover the potential of this partially completed light industrial shop on the east side of Trochu, Alberta. This versatile 3,600 sq. ft. metal-clad building, with a 14-foot-high metal ceiling and partition framing, offers endless customization options for warehouse distribution, retail supply, agricultural services, and more. • The structure includes two 3-foot entry doors and a 10' x 10' overhead cargo door for efficient loading. The expansive 135' x 185' lot features a front setback for ample parking and additional space for yard storage or future expansion. • This property is an ideal investment for entrepreneurs and business owners looking to establish or grow their operations. Seize the opportunity to create a commercial space tailored to your needs in Trochu's growing industrial sector!

Built in 2023