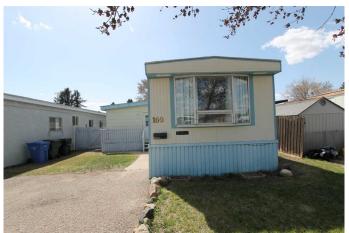

## \$141,000

3 Bedroom, 1.00 Bathroom, 1,118 sqft Residential on 0.08 Acres

SW Hill, Medicine Hat, Alberta

NO LOT RENT! Affordable living in this 1116 Sq/ft mobile situated in Tower Estates. This spacious home features 3 bedrooms, full 4 piece bath with large tub and large family room addition. The kitchen has an abundance of cabinets and is combined with the living room to maximize the large open space suitable for any size furniture. Rear deck looks onto a landscaped and fenced back yard with a shed for extra storage. Comes complete with a full appliance package and 3 window a/c units for temperature control during the warmer months. Can be quick possession.

## **Essential Information**

MLS® # A2184070 Price \$141,000

Bedrooms 3 Bathrooms 1.00

Full Baths 1

Square Footage 1,118
Acres 0.08
Year Built 1976

Type Residential

Sub-Type Detached

Style Mobile
Status Active

# **Community Information**

Address 160 Anson Avenue Sw

Subdivision SW Hill

City Medicine Hat
County Medicine Hat

Province Alberta
Postal Code T1A8A3