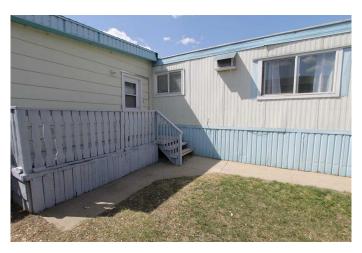

## \$141,000

3 Bedroom, 1.00 Bathroom, 1,118 sqft Residential on 0.08 Acres

SW Hill, Medicine Hat, Alberta

NO LOT RENT! Affordable living in this 1116 Sq/ft mobile situated in Tower Estates. This spacious home features 3 bedrooms, full 4 piece bath with large tub and large family room addition. The kitchen has an abundance of cabinets and is combined with the living room to maximize the large open space suitable for any size furniture. Rear deck looks onto a landscaped and fenced back yard with a shed for extra storage. Comes complete with a full appliance package and 3 window a/c units for temperature control during the warmer months. Can be quick possession.

#### **Exterior**

Exterior Features None

Lot Description Landscaped

Roof Asphalt Shingle, Membrane

Construction Metal Frame, Metal Siding, Wood Frame

Foundation Other