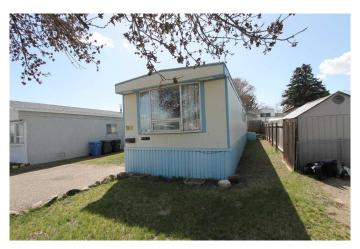

## \$141,000

3 Bedroom, 1.00 Bathroom, 1,118 sqft Residential on 0.08 Acres

SW Hill, Medicine Hat, Alberta

NO LOT RENT! Affordable living in this 1116 Sq/ft mobile situated in Tower Estates. This spacious home features 3 bedrooms, full 4 piece bath with large tub and large family room addition. The kitchen has an abundance of cabinets and is combined with the living room to maximize the large open space suitable for any size furniture. Rear deck looks onto a landscaped and fenced back yard with a shed for extra storage. Comes complete with a full appliance package and 3 window a/c units for temperature control during the warmer months. Can be quick possession.

## **Essential Information**

MLS® # A2184070 Price \$141,000

Bedrooms 3 Bathrooms 1.00

Full Baths 1

Square Footage 1,118
Acres 0.08
Year Built 1976

Type Residential

Sub-Type Detached

Style Mobile
Status Active

# **Community Information**

Address 160 Anson Avenue Sw

Subdivision SW Hill

City Medicine Hat
County Medicine Hat

Province Alberta
Postal Code T1A8A3