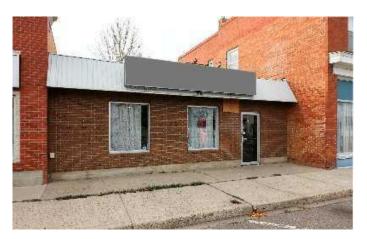

# \$315,000 - 106 Broadway Avenue E, Redcliff

MLS® #A2184196

### \$315,000

0 Bedroom, 0.00 Bathroom, Commercial on 0.00 Acres

NONE, Redcliff, Alberta

An excellent opportunity to own Retail Commercial on Broadway Avenue in Redcliff. This 2346 square foot building lends itself to several possibilities as a retail outlet. Large front show room that was recently redone, and 2 washrooms. Back features a 49 x 27'9 ft open shop with a utility room, 200 amp service, and a 8 x 10 overhead garage door. Parking available in back and front parking for customers. The front are has forced air (furnace is 4 year old), and the shop area is heated with hot water in floor heating. Central Air. New hot water tank. Ceiling height 11'. Currently leased on a 2 year term, until March 2026, rent is currently \$1200.00, starting April 1, 2025 rent will be \$1300.00

## **Community Information**

Address 106 Broadway Avenue E

Subdivision NONE

City Redcliff

County Cypress County

Province Alberta
Postal Code T0J 2P0