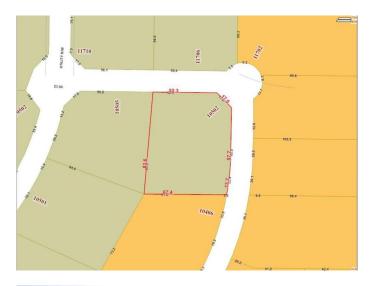

## **Community Information**

| Address     | 10502 117 Street |
|-------------|------------------|
| Subdivision | Westgate.        |
| City        | Grande Prairie   |

| County<br>Province<br>Postal Code | Grande Prairie<br>Alberta<br>T8V 8B5             |  |
|-----------------------------------|--------------------------------------------------|--|
| <b>Amenities</b><br>Utilities     | Electricity at Lot Line, Natural Gas at Lot Line |  |
| Exterior                          |                                                  |  |
| Lot Description Additional Inform | City Lot, Cleared                                |  |
|                                   |                                                  |  |
| Date Listed                       | January 7th, 2025                                |  |
| Days on Market                    | 190                                              |  |
| Zoning                            | AC                                               |  |
| Listing Details                   |                                                  |  |