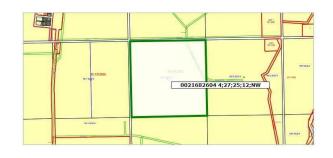

# \$1,600,000 - Township Rd 252 And Range Rd 271, Rural Rocky View County

MLS® #A2185289

## \$1,600,000

0 Bedroom, 0.00 Bathroom, Land on 160.00 Acres

NONE, Rural Rocky View County, Alberta

\*\*\*\$100,000 Price Reduction\*\*\*\*This undivided 1/4 section is great for anyone looking to build a dream house on their own land, or to add to their land base around Dalroy and Lyalta. With nothing being subdivided out of the 1/4 it makes for a perfect opportunity to buy and help finance the purchase by subdividing out a lot and retaining the rest of the 1/4. With close proximity to Lakes of Muirfield there will always be interest in this property.

#### **Essential Information**

MLS® # A2185289 Price \$1,600,000

Bathrooms 0.00
Acres 160.00
Type Land

Sub-Type Commercial Land

Status Active

Address Township Rd 252 And Range

Subdivision NONE

City Rural Rocky View County